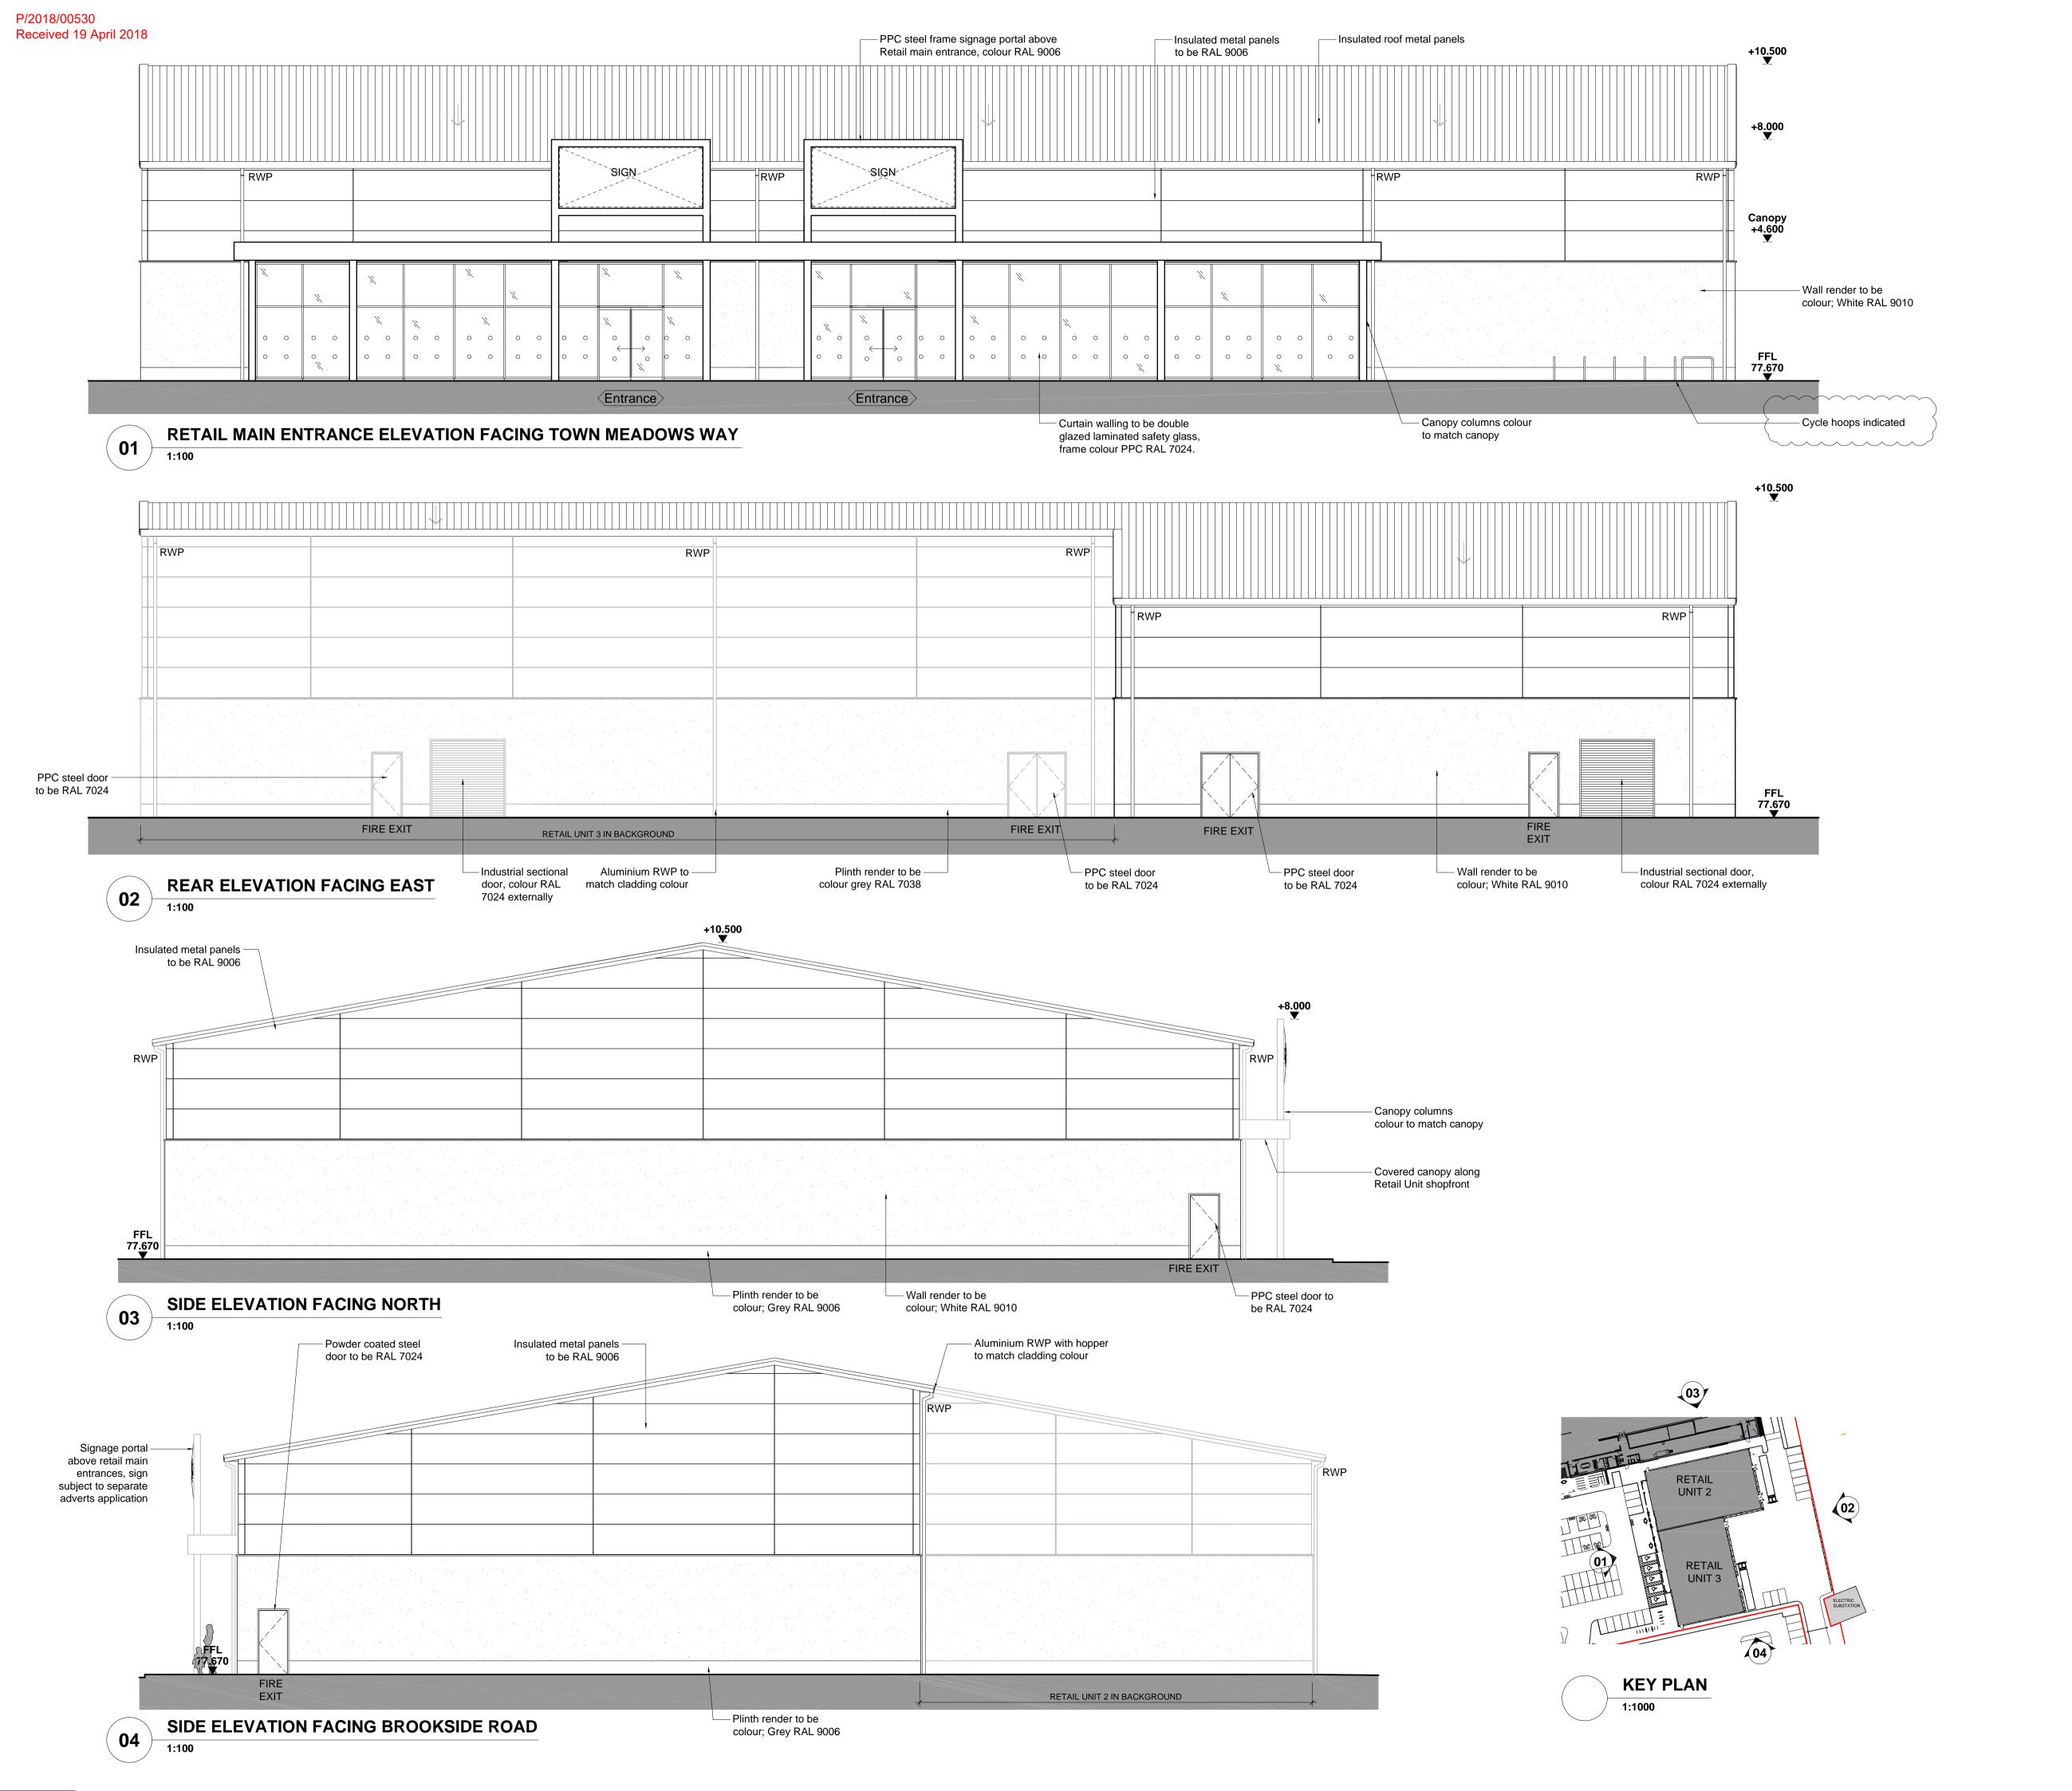

A-PL-001 - SITE LOCATION PLAN A-PL-002 - EXISTING SITE PLAN A-PL-003 - PROPOSED SITE PLAN

**PLANNING** 

Cycle hoops indicated on the elevations.

REVISION: \* BY: DJW

Issued for Planning.

Issued for Planning. Red Line Boundaries Updated.

DATE: 09/04/2018

DATE: 28/11/2017

DATE: 15/11/2017

NOV 2017

LiDL UK GmbH **BROOKSIDE ROAD** UTTOXETER

PROPOSED RETAIL UNIT **ELEVATIONS** 

DRAWING: DRAWN BY: DJW scale: 1:100 @ A1

**Hadfield Cawkwell Davidson** Broomgrove Lodge, 13 Broomgrove Rd, Sheffield, S10 2LZ T 0114 266 8181 www.hcd.co.uk